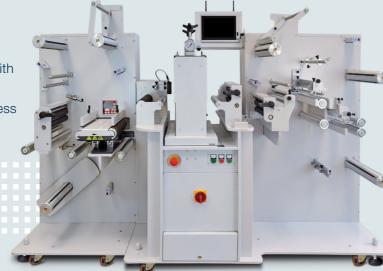

## **Essential Parts and Add-Ons**

- 1. Integrated Touchscreen PC: Streamline operations with intuitive control.
- 2. Web Guide, Tension Control & Mark Sensor: Ensures consistent media feed at all times.
- **3. UV Varnish Module Option:** Add a gloss or protective layer to elevate label aesthetics.
- 4. In Line Laminating, Waste Removal & Slitting: For increased resistance and perfect finish
- **5. Splice Table:** Simplify roll changes, eliminating media unthreading.